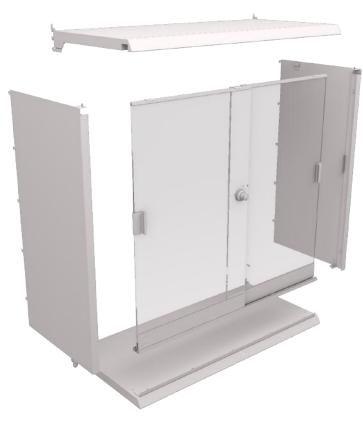

### **SYSTEM ATTRIBUTES:**

Great for categories where sweeping of product in mass is common, including health and beauty and consumer electronics, and other high dollar items.

- ADAPTABLE Universal in design to fit on a variety of existing retail gondola systems across multiple manufacturers, including Lozier, Madix, Streater and other legacy gondola systems.
- FLEXIBLE Cases can be installed independently (single gondola section) or in tandem on perimeter wall or in-line gondola configurations.
- MODULAR—System has been designed as a starter/add-on that shares common components, which in turn, helps reduce the number of parts and overall cost of the system.
- TRANSPARENT—Frameless system yields unobstructed view inside the case.
- 5. ADJUSTABLE—System includes adjustable side panels that will help accommodate varying gondola deck depths, and self leveling system to ensure perfect alignment on gondola.
- 6. RESILIENT—Glass offerings include high impact laminated glass options to safeguard high cost goods. Shell produced in a durable powder coated heavy duty steel.
- INCLUSIVE—Accommodates existing shelving and accessories to merchandise interior.
- **8.** CUSTOMIZABLE—Engineered to install around pre-existing electric conduit with ability to add secondary security sirens and lighting.
- CONVENIENT—Assembly is quick and easy with use of standard tools.
- 10. SECURE—Cases accommodate all types of locking core systems.
- 11. PORTABLE-Quick and easy to relocate cases during resets.