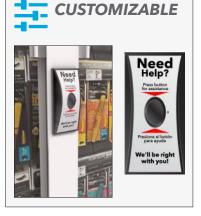

### **SYSTEM ATTRIBUTES:**

Great for categories where sweeping of product in mass is common, including health and beauty and consumer electronics, and other high dollar items.

- ADAPTABLE Universal in design to fit on a variety of existing retail gondola systems across multiple manufacturers, including Lozier, Madix, Streater and other legacy gondola systems.
- FLEXIBLE Cases can be installed independently (single gondola section) or in tandem on perimeter wall or in-line gondola configurations.
- MODULAR—System has been designed as a starter/add-on that shares common components, which in turn, helps reduce the number of parts and overall cost of the system.
- TRANSPARENT—Frameless system yields unobstructed view inside the case.
- 5. ADJUSTABLE—System includes adjustable side panels that will help accommodate varying gondola deck depths, and self leveling system to ensure perfect alignment on gondola.
- 6. RESILIENT—Glass offerings include high impact laminated glass options to safeguard high cost goods. Shell produced in a durable powder coated heavy duty steel.
- INCLUSIVE—Accommodates existing shelving and accessories to merchandise interior.
- **8.** CUSTOMIZABLE—Engineered to install around pre-existing electric conduit with ability to add secondary security sirens and lighting.
- CONVENIENT—Assembly is quick and easy with use of standard tools.
- 10. SECURE—Cases accommodate all types of locking core systems.
- 11. PORTABLE-Quick and easy to relocate cases during resets.

#### **BRAND / DISPLAY AGNOSTIC**

Cases are designed to fit many existing display methods – standard shelving, peg wall, slat wall, cosmetic trays, hang bars, and many more. No need to purchase new product displays and shelving to fit the locking case, simply re-use the current method. Lighting and clear top cabinet header can be added to maintain the messaging and product display expectations from retailer or brand.