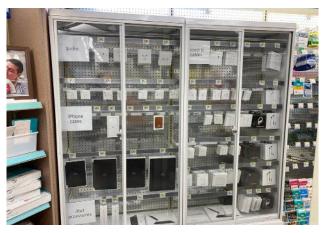

### **SYSTEM ATTRIBUTES:**

Great for categories where sweeping of product in mass is common, including health and beauty and consumer electronics, and other high dollar items.

- ADAPTABLE Universal in design to fit on a variety of existing retail gondola systems across multiple manufacturers, including Lozier, Madix, Streater and other legacy gondola systems.
- FLEXIBLE Cases can be installed independently (single gondola section) or in tandem on perimeter wall or in-line gondola configurations.
- MODULAR—System has been designed as a starter/add-on that shares common components, which in turn, helps reduce the number of parts and overall cost of the system.
- TRANSPARENT—Frameless system yields unobstructed view inside the case.
- 5. ADJUSTABLE—System includes adjustable side panels that will help accommodate varying gondola deck depths, and self leveling system to ensure perfect alignment on gondola.
- 6. RESILIENT—Glass offerings include high impact laminated glass options to safeguard high cost goods. Shell produced in a durable powder coated heavy duty steel.
- INCLUSIVE—Accommodates existing shelving and accessories to merchandise interior.
- **8.** CUSTOMIZABLE—Engineered to install around pre-existing electric conduit with ability to add secondary security sirens and lighting.
- CONVENIENT—Assembly is quick and easy with use of standard tools.
- 10. SECURE—Cases accommodate all types of locking core systems.
- 11. PORTABLE-Quick and easy to relocate cases during resets.

#### **SAFETY & SECURITY**

Each case type (insert types) developed to reduce shrink while maintaining shop-ability and brand alignment. Glass specifically engineered with multiple layers, coating, and core material to surpass security and customer safety requirements. ANSI certified glass with security film feature increases the time to break the cases while maintaining safety to others if threat successfully brakes the glass.