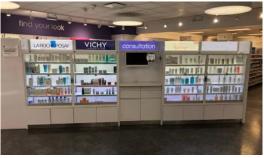

#### **BRAND / DISPLAY AGNOSTIC**

Cases are designed to fit many existing display methods – standard shelving, peg wall, slat wall, cosmetic trays, hang bars, and many more. No need to purchase new product displays and shelving to fit the locking case, simply re-use the current method. Lighting and clear top cabinet header can be added to maintain the messaging and product display expectations from retailer or brand.