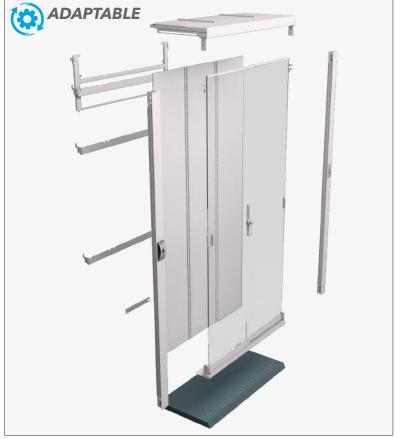

### **SYSTEM ATTRIBUTES:**

Great for categories where sweeping of product in mass is common, including health and beauty and consumer electronics, and other high dollar items.

- ADAPTABLE Universal in design to fit on a variety of existing retail gondola systems across multiple manufacturers, including Lozier, Madix, Streater and other legacy gondola systems.
- FLEXIBLE Cases can be installed independently (single gondola section) or in tandem on perimeter wall or in-line gondola configurations.
- MODULAR—System has been designed as a starter/add-on that shares common components, which in turn, helps reduce the number of parts and overall cost of the system.
- TRANSPARENT—Frameless system yields unobstructed view inside the case.
- 5. ADJUSTABLE—System includes adjustable side panels that will help accommodate varying gondola deck depths, and self leveling system to ensure perfect alignment on gondola.
- 6. RESILIENT—Glass offerings include high impact laminated glass options to safeguard high cost goods. Shell produced in a durable powder coated heavy duty steel.
- INCLUSIVE—Accommodates existing shelving and accessories to merchandise interior.
- **8.** CUSTOMIZABLE—Engineered to install around pre-existing electric conduit with ability to add secondary security sirens and lighting.
- CONVENIENT—Assembly is quick and easy with use of standard tools.
- 10. SECURE—Cases accommodate all types of locking core systems.
- 11. PORTABLE-Quick and easy to relocate cases during resets.