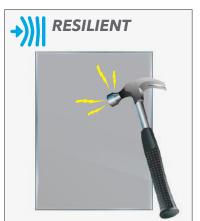

### **SYSTEM ATTRIBUTES:**

Great for categories where sweeping of product in mass is common, including health and beauty and consumer electronics, and other high dollar items.

- ADAPTABLE Universal in design to fit on a variety of existing retail gondola systems across multiple manufacturers, including Lozier, Madix, Streater and other legacy gondola systems.
- FLEXIBLE Cases can be installed independently (single gondola section) or in tandem on perimeter wall or in-line gondola configurations.
- MODULAR—System has been designed as a starter/add-on that shares common components, which in turn, helps reduce the number of parts and overall cost of the system.
- TRANSPARENT—Frameless system yields unobstructed view inside the case.
- 5. ADJUSTABLE—System includes adjustable side panels that will help accommodate varying gondola deck depths, and self leveling system to ensure perfect alignment on gondola.
- 6. RESILIENT—Glass offerings include high impact laminated glass options to safeguard high cost goods. Shell produced in a durable powder coated heavy duty steel.
- INCLUSIVE—Accommodates existing shelving and accessories to merchandise interior.
- **8.** CUSTOMIZABLE—Engineered to install around pre-existing electric conduit with ability to add secondary security sirens and lighting.
- CONVENIENT—Assembly is quick and easy with use of standard tools.
- 10. SECURE—Cases accommodate all types of locking core systems.
- 11. PORTABLE-Quick and easy to relocate cases during resets.

#### **SAFETY & SECURITY**

Each case type (insert types) developed to reduce shrink while maintaining shop-ability and brand alignment. Glass specifically engineered with multiple layers, coating, and core material to surpass security and customer safety requirements. ANSI certified glass with security film feature increases the time to break the cases while maintaining safety to others if threat successfully brakes the glass.