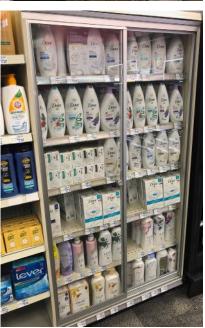

### **SYSTEM ATTRIBUTES:**

Great for categories where sweeping of product in mass is common, including health and beauty and consumer electronics, and other high dollar items.

- ADAPTABLE Universal in design to fit on a variety of existing retail gondola systems across multiple manufacturers, including Lozier, Madix, Streater and other legacy gondola systems.
- FLEXIBLE Cases can be installed independently (single gondola section) or in tandem on perimeter wall or in-line gondola configurations.
- MODULAR—System has been designed as a starter/add-on that shares common components, which in turn, helps reduce the number of parts and overall cost of the system.
- TRANSPARENT—Frameless system yields unobstructed view inside the case.
- 5. ADJUSTABLE—System includes adjustable side panels that will help accommodate varying gondola deck depths, and self leveling system to ensure perfect alignment on gondola.
- 6. RESILIENT—Glass offerings include high impact laminated glass options to safeguard high cost goods. Shell produced in a durable powder coated heavy duty steel.
- INCLUSIVE—Accommodates existing shelving and accessories to merchandise interior.
- **8.** CUSTOMIZABLE—Engineered to install around pre-existing electric conduit with ability to add secondary security sirens and lighting.
- CONVENIENT—Assembly is quick and easy with use of standard tools.
- 10. SECURE—Cases accommodate all types of locking core systems.
- 11. PORTABLE-Quick and easy to relocate cases during resets.

#### **BRAND / DISPLAY AGNOSTIC**

Cases are designed to fit many existing display methods – standard shelving, peg wall, slat wall, cosmetic trays, hang bars, and many more. No need to purchase new product displays and shelving to fit the locking case, simply re-use the current method. Lighting and clear top cabinet header can be added to maintain the messaging and product display expectations from retailer or brand.