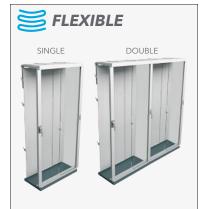

### **SYSTEM ATTRIBUTES:**

Great for categories where sweeping of product in mass is common, including health and beauty and consumer electronics, and other high dollar items.

- ADAPTABLE Universal in design to fit on a variety of existing retail gondola systems across multiple manufacturers, including Lozier, Madix, Streater and other legacy gondola systems.
- FLEXIBLE Cases can be installed independently (single gondola section) or in tandem on perimeter wall or in-line gondola configurations.
- MODULAR—System has been designed as a starter/add-on that shares common components, which in turn, helps reduce the number of parts and overall cost of the system.
- TRANSPARENT—Frameless system yields unobstructed view inside the case.
- 5. ADJUSTABLE—System includes adjustable side panels that will help accommodate varying gondola deck depths, and self leveling system to ensure perfect alignment on gondola.
- 6. RESILIENT—Glass offerings include high impact laminated glass options to safeguard high cost goods. Shell produced in a durable powder coated heavy duty steel.
- INCLUSIVE—Accommodates existing shelving and accessories to merchandise interior.
- **8.** CUSTOMIZABLE—Engineered to install around pre-existing electric conduit with ability to add secondary security sirens and lighting.
- CONVENIENT—Assembly is quick and easy with use of standard tools.
- 10. SECURE—Cases accommodate all types of locking core systems.
- 11. PORTABLE-Quick and easy to relocate cases during resets.