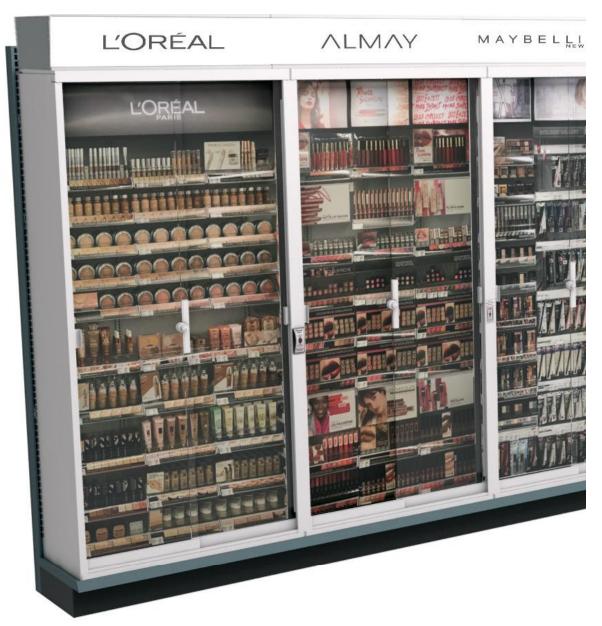

### **SYSTEM ATTRIBUTES:**

Great for categories where sweeping of product in mass is common, including health and beauty and consumer electronics, and other high dollar items.

- ADAPTABLE Universal in design to fit on a variety of existing retail gondola systems across multiple manufacturers, including Lozier, Madix, Streater and other legacy gondola systems.
- FLEXIBLE Cases can be installed independently (single gondola section) or in tandem on perimeter wall or in-line gondola configurations.
- MODULAR—System has been designed as a starter/add-on that shares common components, which in turn, helps reduce the number of parts and overall cost of the system.
- TRANSPARENT—Frameless system yields unobstructed view inside the case.
- 5. ADJUSTABLE—System includes adjustable side panels that will help accommodate varying gondola deck depths, and self leveling system to ensure perfect alignment on gondola.
- 6. RESILIENT—Glass offerings include high impact laminated glass options to safeguard high cost goods. Shell produced in a durable powder coated heavy duty steel.
- INCLUSIVE—Accommodates existing shelving and accessories to merchandise interior.
- **8.** CUSTOMIZABLE—Engineered to install around pre-existing electric conduit with ability to add secondary security sirens and lighting.
- CONVENIENT—Assembly is quick and easy with use of standard tools.
- 10. SECURE—Cases accommodate all types of locking core systems.
- 11. PORTABLE-Quick and easy to relocate cases during resets.

#### **BRAND / DISPLAY AGNOSTIC**

Cases are designed to fit many existing display methods – standard shelving, peg wall, slat wall, cosmetic trays, hang bars, and many more. No need to purchase new product displays and shelving to fit the locking case, simply re-use the current method. Lighting and clear top cabinet header can be added to maintain the messaging and product display expectations from retailer or brand.