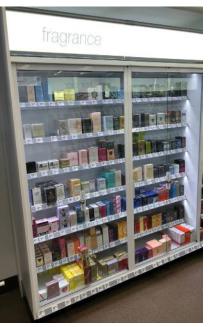

### **SYSTEM ATTRIBUTES:**

Great for categories where sweeping of product in mass is common, including health and beauty and consumer electronics, and other high dollar items.

- ADAPTABLE Universal in design to fit on a variety of existing retail gondola systems across multiple manufacturers, including Lozier, Madix, Streater and other legacy gondola systems.
- FLEXIBLE Cases can be installed independently (single gondola section) or in tandem on perimeter wall or in-line gondola configurations.
- MODULAR—System has been designed as a starter/add-on that shares common components, which in turn, helps reduce the number of parts and overall cost of the system.
- TRANSPARENT—Frameless system yields unobstructed view inside the case.
- 5. ADJUSTABLE—System includes adjustable side panels that will help accommodate varying gondola deck depths, and self leveling system to ensure perfect alignment on gondola.
- 6. RESILIENT—Glass offerings include high impact laminated glass options to safeguard high cost goods. Shell produced in a durable powder coated heavy duty steel.
- INCLUSIVE—Accommodates existing shelving and accessories to merchandise interior.
- **8.** CUSTOMIZABLE—Engineered to install around pre-existing electric conduit with ability to add secondary security sirens and lighting.
- CONVENIENT—Assembly is quick and easy with use of standard tools.
- 10. SECURE—Cases accommodate all types of locking core systems.
- 11. PORTABLE-Quick and easy to relocate cases during resets.

#### **SAFETY & SECURITY**

Each case type (insert types) developed to reduce shrink while maintaining shop-ability and brand alignment. Glass specifically engineered with multiple layers, coating, and core material to surpass security and customer safety requirements. ANSI certified glass with security film feature increases the time to break the cases while maintaining safety to others if threat successfully brakes the glass.