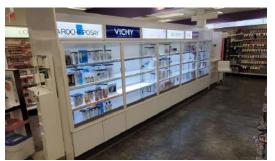

#### **BRAND / DISPLAY AGNOSTIC**

Cases are designed to fit many existing display methods – standard shelving, peg wall, slat wall, cosmetic trays, hang bars, and many more. No need to purchase new product displays and shelving to fit the locking case, simply re-use the current method. Lighting and clear top cabinet header can be added to maintain the messaging and product display expectations from retailer or brand.