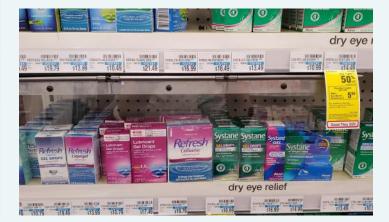

# F **RTRESS**<sup>™</sup> GATE

Slows Down Theft And Mass Sweeping Of Product On Shelf

# SYSTEM ATTRIBUTES:

- Theft deterrent system slows down mass package "sweeping".
- Option for non-powered audible alert tone(bell or ratcheting feature) that notifies associates nearby that a shelf has been accessed.
- Adjustable window that can be set to various heights in between shelves.
- Molded in a resilient and durable polycarbonate plastic.
- Steel hinge mechanism has been calibrated and tested for thousands of rotations.
- Adjustable steel side panels prevent side access to product on shelves.
- System is adaptable to all types of merchandise in stores.
- Bolts directly to existing underside of shelf using security screws
- Does not interfere with shelves that have pre-existing spring pusher systems in place.
- User friendly; Quick and easy to install!