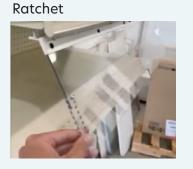

mass package "sweeping".
- Option for non-powered audible alert tone(bell or ratcheting feature) that notifies associates nearby that a shelf has been accessed.
- Adjustable window that can be set to various heights in between shelves.
- Molded in a resilient and durable polycarbonate plastic.
- Steel hinge mechanism has been calibrated and tested for thousands of rotations.
- Adjustable steel side panels prevent side access to product on shelves.
- System is adaptable to all types of merchandise in stores.
- Bolts directly to existing underside of shelf using security screws
- Does not interfere with shelves that have pre-existing spring pusher systems in place.
- User friendly; Quick and easy to install!

## **DEMO VIDEOS:** (click images below to watch videos)

### **Bicycle Bell**













### VIRA INSIGHT

VIRAINSIGHT.COM

CONTACTUS@VIRAINSIGHT.COM 800-366-2345