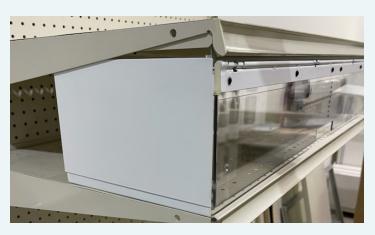

# F **RTRESS**<sup>™</sup> GATE

Slows Down Theft And Mass Sweeping Of Product On Shelf

# SYSTEM ATTRIBUTES:

- Theft deterrent system slows down mass package "sweeping".
- Option for non-powered audible alert tone(bell or ratcheting feature) that notifies associates nearby that a shelf has been accessed.
- Adjustable window that can be set to various heights in between shelves.
- Molded in a resilient and durable polycarbonate plastic.
- Steel hinge mechanism has been calibrated and tested for thousands of rotations.
- Adjustable steel side panels prevent side access to product on shelves.
- System is adaptable to all types of merchandise in stores.
- Bolts directly to existing underside of shelf using security screws
- Does not interfere with shelves that have pre-existing spring pusher systems in place.
- User friendly; Quick and easy to install!