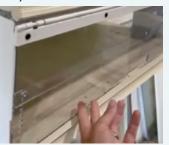

wn mass package "sweeping".
- Option for non-powered audible alert tone(bell or ratcheting feature) that notifies associates nearby that a shelf has been accessed.
- Adjustable window that can be set to various heights in between shelves.
- Molded in a resilient and durable polycarbonate plastic.
- Steel hinge mechanism has been calibrated and tested for thousands of rotations.
- Adjustable steel side panels prevent side access to product on shelves.
- System is adaptable to all types of merchandise in stores.
- Bolts directly to existing underside of shelf using security screws
- Does not interfere with shelves that have pre-existing spring pusher systems in place.
- User friendly; Quick and easy to install!

## **DEMO VIDEOS:** (click images below to watch videos)

### **Bicycle Bell**













### VIRA INSIGHT

VIRAINSIGHT.COM

CONTACTUS@VIRAINSIGHT.COM 800-366-2345