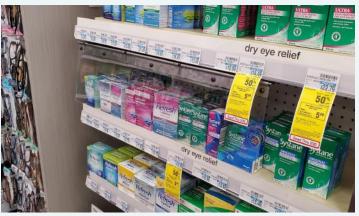

# F **RTRESS**<sup>™</sup> GATE

Slows Down Theft And Mass Sweeping Of Product On Shelf

# SYSTEM ATTRIBUTES:

- Theft deterrent system slows down mass package "sweeping".
- Option for non-powered audible alert tone(bell or ratcheting feature) that notifies associates nearby that a shelf has been accessed.
- Adjustable window that can be set to various heights in between shelves.
- Molded in a resilient and durable polycarbonate plastic.
- Steel hinge mechanism has been calibrated and tested for thousands of rotations.
- Adjustable steel side panels prevent side access to product on shelves.
- System is adaptable to all types of merchandise in stores.
- Bolts directly to existing underside of shelf using security screws
- Does not interfere with shelves that have pre-existing spring pusher systems in place.
- User friendly; Quick and easy to install!