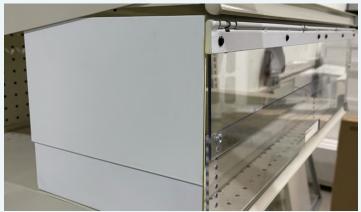

# F **RTRESS**<sup>™</sup> GATE

Slows Down Theft And Mass Sweeping Of Product On Shelf

# SYSTEM ATTRIBUTES:

- Theft deterrent system slows down mass package "sweeping".
- Option for non-powered audible alert tone(bell or ratcheting feature) that notifies associates nearby that a shelf has been accessed.
- Adjustable window that can be set to various heights in between shelves.
- Molded in a resilient and durable polycarbonate plastic.
- Steel hinge mechanism has been calibrated and tested for thousands of rotations.
- Adjustable steel side panels prevent side access to product on shelves.
- System is adaptable to all types of merchandise in stores.
- Bolts directly to existing underside of shelf using security screws
- Does not interfere with shelves that have pre-existing spring pusher systems in place.
- User friendly; Quick and easy to install!